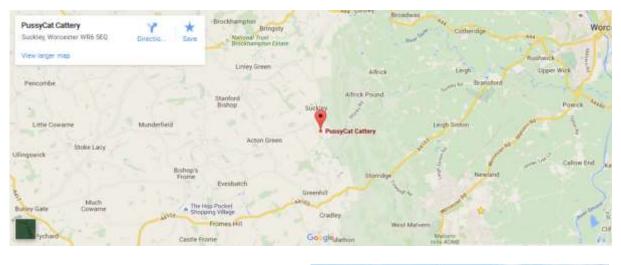

Pussy Cat Cattery, Seville Cottage, Suckley, Worcester, WR6 5EQ, 01886 884867

## **Directions from Malvern**

Follow the Cowleigh Road from Malvern until you reach the A4103 Hereford Road at Storridge. Turn left towards Hereford. Take the second turning on the right signposted Suckley 2 miles (just after Millbank Garage). Follow this road reaching a T junction, turn right and climb a steep hill. Continue, passing a turning to your right signposted Alfrick and Worcester, we are the next driveway on the right through an apple orchard/hop yard, first house you see.

## **Directions from Bromyard**

Follow the A44 Worcester Road towards Worcester. At Knightwick turn right towards Suckley following the signs. After passing the church and Holloways Garden Centre you will reach a staggered crossroads. Go straight over (left then sharp right) signposted Cradley/Malvern. Go down the hill and as you start to climb up the hill we are the driveway on your left through an apple orchard/hop yard, first house you see.

## **Directions from Worcester**

Take the A4103 Hereford Road towards Hereford. At the Bank House roundabout at Bransford take the first exit signposted Suckley quickly followed by a left turn to Suckley. On reaching Longley Green pass The Nelson pub on your left. Take the next left on a bend signposted Cradley. At the T junction turn right and our driveway is the first right through an apple orchard/hop yard, first house you see.

## **Directions from Hereford**

Take the A4103 Worcester Road. At Cradley turn left signposted Suckley. After 2 miles (passing two right hand turns) you will reach our driveway on your right through an apple orchard/hop yard, the first house you see.