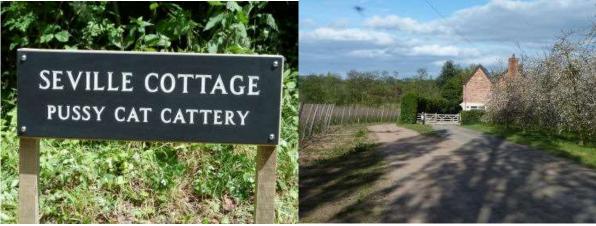

Pussy Cat Cattery, Seville Cottage, Suckley, Worcester, WR6 5EQ, 01886 884867

## **Directions from Malvern**

Follow the Cowleigh Road from Malvern until you reach the A4103 Hereford Road at Storridge. Turn left towards Hereford. Take the second turning on the right signposted Suckley 2 miles (just after Millbank Garage). Follow this road reaching a T junction, turn right and climb a steep hill. Continue, passing a turning to your right signposted Alfrick and Worcester, we are the next driveway on the right through an apple orchard/hop yard, first house you see.

## **Directions from Bromyard**

Follow the A44 Worcester Road towards Worcester. At Knightwick turn right towards Suckley following the signs. After passing the church and Holloways Garden Centre you will reach a staggered cro